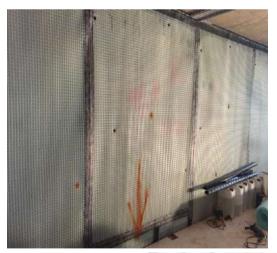

- Full waterproofing using both cementitious, sealants and cavity membrane system
- Waterproofing with cavity membrane to walls and below ground slab.
- Sealing of pipe protrusions with cementitious and sealing system.
- Complete system utilising products from FIS, Newton and Fosroc.
- A complete detailing and installation solution supported with an insurance backed 10-year guarantee