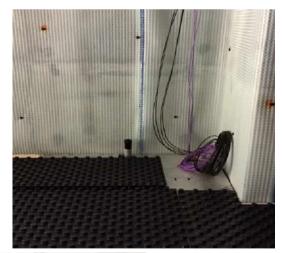

- Full waterproofing using both cementitious, sealants and cavity membrane system
- Waterproofing with cavity membrane to walls and below ground slab.
- Sealing of pipe protrusions with cementitious and sealing system.
- Complete system utilising products from FIS, Newton and Fosroc.
- A complete detailing and installation solution supported with an insurance backed 10-year guarantee