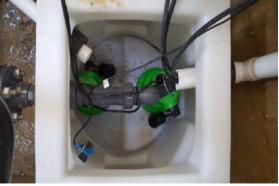

- Full waterproofing using both cementitious, sealants and cavity membrane system
- Waterproofing with cavity membrane to walls and below ground slab.
- Sealing of pipe protrusions with cementitious and sealing system.
- Complete system utilising products from FIS, Newton and Fosroc.
- A complete detailing and installation solution supported with an insurance backed 10-year guarantee